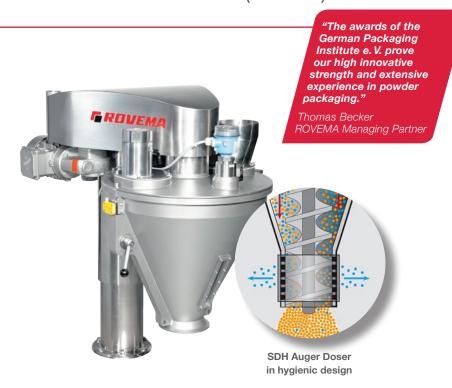

## ROVEMA VACUUM-POWDER FILLER (SDH)

A clean presentation of flour at the point of sale – ROVEMA achieves this with a closed system of dosing and a Form Fill and Seal machine. Packaging in bags from the flat film web is a significantly more efficient and cost effective method compared to using pre-fabricated bags.

The ROVEMA Vacuum-Powder Filler doses accurately and extracts air from the product during the dosing process. The flour is filled compacted and dust-free into the bag. Advantage: safe sealed seams without product inclusion. The entire process is very dust-free and hygienic. The operator and machine are not burdened by product dust. This saves cleaning time and protects the operator.