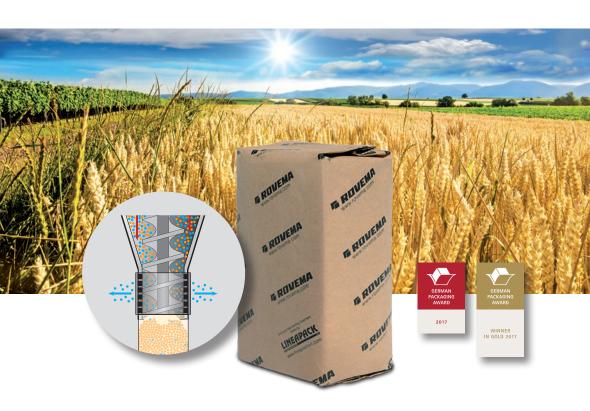

## SPOTLESS FLOUR PACKAGES ON THE SHELF

The future-orientated method of low-dust and compacted dosing.

## ROVEMA VACUUM-POWDER FILLER (SDH)

A clean presentation of flour at the point of sale – ROVEMA achieves this with a closed system of dosing and a Form Fill and Seal machine. Packaging in bags from the flat film web is a significantly more efficient and cost effective method compared to using pre-fabricated bags.

The future-oriented method of low-dust and compacted dosing through the Vacuum-Powder Filler (SDH) has been awarded both the German Packaging Award 2017 and the Gold Award.

This technical solution is proven with a substantial increase in dosing accuracy of up to 50%. In addition, the compression of product allows a reduction of bag size – this saves packaging materials and improves transport volumes.

(3) Compact packages

Reduction of bag size of up to 15% saves packaging materials and improves transport volumes.

4 Clean and attractive product presentation at the POS

As the packaging process is conducted almost dust-free and the tight packaging hermetically seals the product, a spotless flour package can be presented at the shelf.