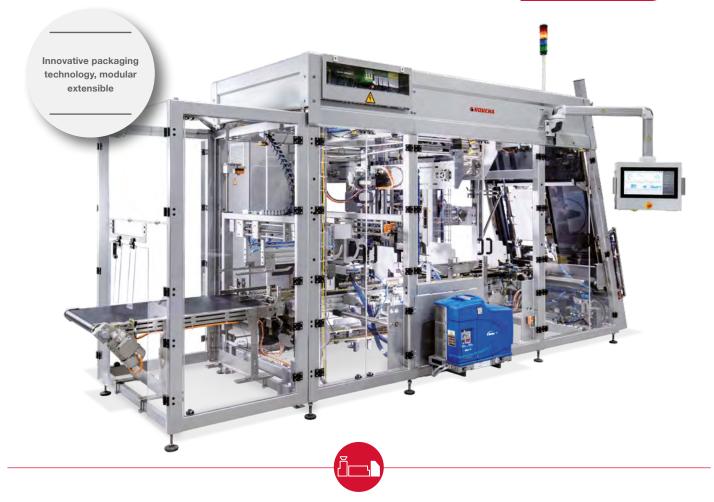

## **EW-TI** FINAL PACKAGING MACHINE

High flexibility – precise tray lid and wraparound packaging variants.

#### The highlights.

- High flexibility in carton designs: precise tray lid and wraparound packaging possible
- For packaging with tamper proof and stacking flaps
- User-friendly layout
- Clearly structured and well accessible
- Combined with innovative and efficient grouping systems
- Gentle packaging of product
- Fast and simple format changeover
- Precise production of lid
- Innovative packaging technology
- Intuitive, easily understandable operation, user interface with graphic support in national language

# ROVEMA EW-TI is direct, fast and flexible. This final packaging machine for wraparound and tray packing is optionally available for full lids or lids in U-shape.

#### Gentle product handling and reliable operation.

The whole packaging process is conducted with harmonious and gentle movements. This protects – despite the high output – not only the product and packaging, but also ensures functional reliability. With the hygienic design the machines are accessible and visible from all sides and thus are very easy to clean. This series is supplemented by efficient grouping systems as an ideal solution for the increasing demand of single row packing with high case output.

#### Safe operation with ROVEMA P@ck-Control.

EW-TI final packaging machines can easily and safely be operated with the smart ROVEMA P@ck-Control software. The intuitive touch operation with control mechanisms and dynamic limit calculation modules does not accept wrong or unreasonable data input. The user guidance with graphic support in national language does include step-by-step instructions for modifications and adjustments.