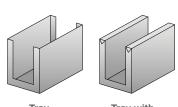

#### Wraparound

Short flaps

Long flaps

Short flaps

Inclined tray

U-lid

Tray

Tray with stacking flaps