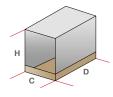

#### Technical data.

| EW-TI 443                         |                    |
|-----------------------------------|--------------------|
| Max. case size<br>D x C x H       | 420 x 430 x 300 mm |
| Max. output (cases/min)           | 25                 |
| Buffer indexing chain as standard | arouping system    |

Buffer indexing chain as standard grouping system