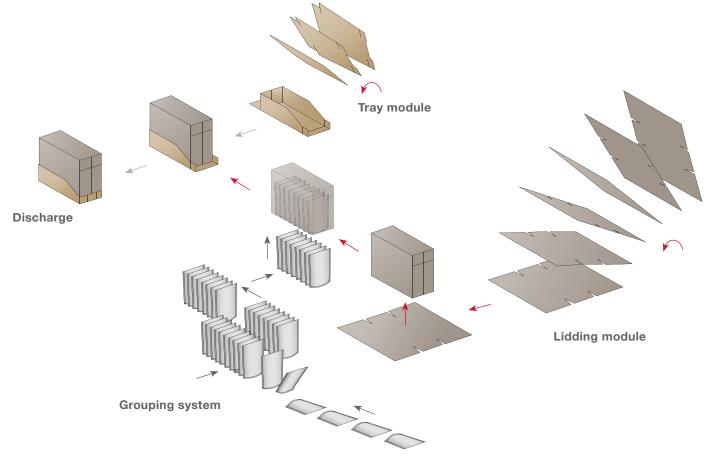

- Modular, innovative packaging technology for various
  wraparound and tray packaging designs
- Fast, robust and solid
- User-friendly low arrangement of blank magazines side by side
- Gentle product handling by direct and smooth operation
- Ideally supplemented by innovative and efficient grouping systems
- Fast and safe format size changeover for economic production
- Precise forming of the lid through solid stamp. Thus the case is precise in shape and dimensions and enables an easy and safe palletizing and a high stack stability
- Highest flexibility for shelf-ready packaging and transport packaging
- Innovative packaging technology for all tray packages with inside lid as standard tray

#### Gentle product handling and reliable operation.

The whole packaging process is conducted with harmonious and gentle movements. This protects – despite the high output – not only the product and packaging, but also ensures functional reliability. With the hygienic design the machines are accessible and visible from all sides and thus are very easy to clean. This series is supplemented by efficient grouping systems as an ideal solution for the increasing demand of single row packing with high case output.