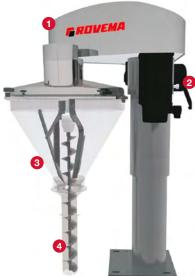

#### The principle.

The product will be supplied directly into the hopper via screw/vibratory feeder at the **entrance point 1**. A **motor 2** actuates the stirrer that spreads the product homogeneously

in the **dosing hopper** 3. The **auger** 4 with servo drive doses the product out of the hopper into the package.