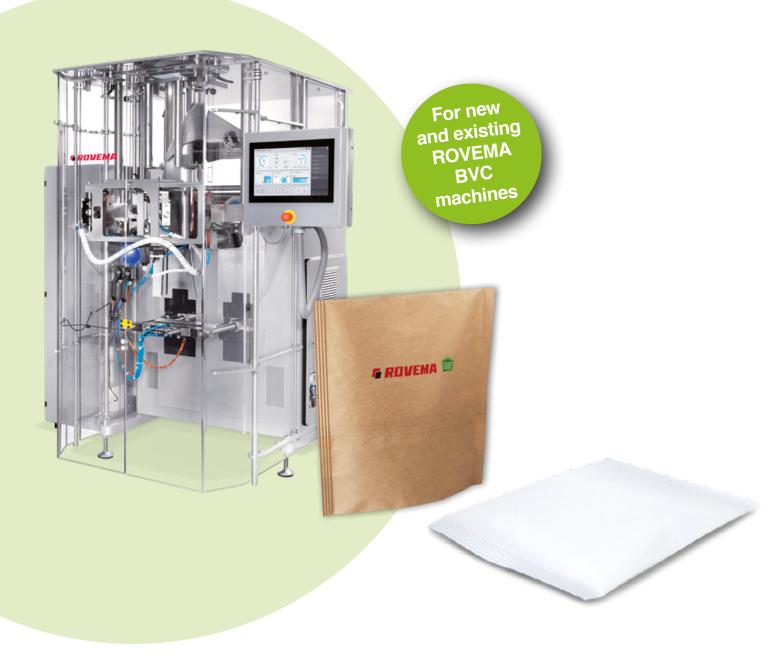

The adaptation of existing machines to new, recyclable packaging materials is usually possible for the ROVEMA BVC series without major performance losses.

Paper bags vertically produced from the flat film web. Processing of 95/5 paper possible!

## Wide range of features and equipment options

The future-proof Allrounder BVC 260

Precise adaptation of the machine to your individual packaging task, e.g. for chunky products in the confectionery industry: