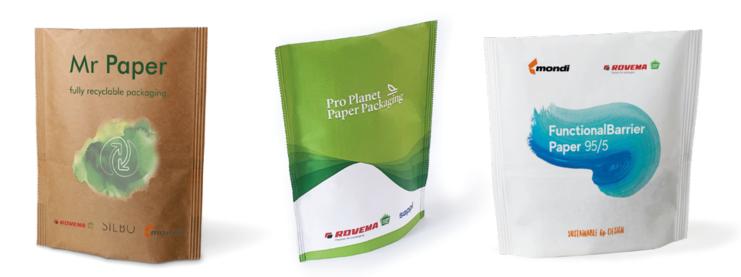

## ROVEMA Stand-Up-Pouch SUP

Paper bags produced vertically from the flat film web on BVC Series

ROVEMA presents a stand-up paper bag with a large facing that can also be conveniently retrofitted on existing BVC machines.

ROVEMA

The ROVEMA SUP paper bag provides a high advertising effectiveness and a convenient product removal. Filling weight and volumes match all current common market applications, e.g. mueslis, chocolate lentils or confectionary. The high-quality appearance is supported by various seam options that also enable material savings potentials to be achieved, e.g. the customer-specific adjustment of the seam width.

In combination with the machine-compatible packaging material "Mr. Paper" from SILBO (80g/m<sup>2</sup>) with partial seal coating, up to 80 POS strong paper packs per minute can be produced. Mr. Paper is a fully recyclable paper packaging material for a wide range of food applications. It is based on Mondi's Advantage Kraft Plus Wet Strength paper, which features very good machinability and high paper strength that is maintained even when exposed to moisture.