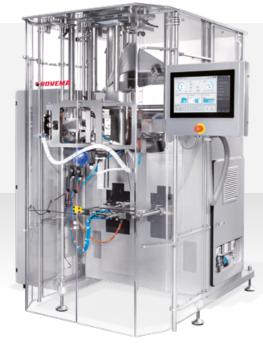

## ROVEMA packaging machines are designed for maximum output and highest flexibility on a small footprint

The established BVC series stands for vertical packaging machines of continuous operation and packs a wide variety of products quickly, efficiently and gently. ROVEMA puts special focus on the preparation of machines and lines for future packaging tasks. The use of sustainable packaging materials and the production of various bag shapes from one machine are standard for ROVEMA. Changeover work and set-up times are continuously optimized and also proven with demanding packaging materials.

## Maximum flexibility in packaging materials

With a sealing force of 6000 Newton available in the standard version, the ROVEMA BVC series offers high flexibility in the choice of packaging material – light OPP packaging materials, modern mono packaging materials, and demanding paper and laminated packaging materials can be processed. Packing material changes are quick and easy. The sealing force can be programmed as a parameter and saved as a recipe, making processes reproducible and enabling even small batches to be packaged efficiently. Ideal for the market launch of new packaging concepts.

## Wide range of features and equipment options

The future-proof Allrounder BVC 260

Precise adaptation of the machine to your individual packaging task, e.g. for chunky products in the confectionery industry: