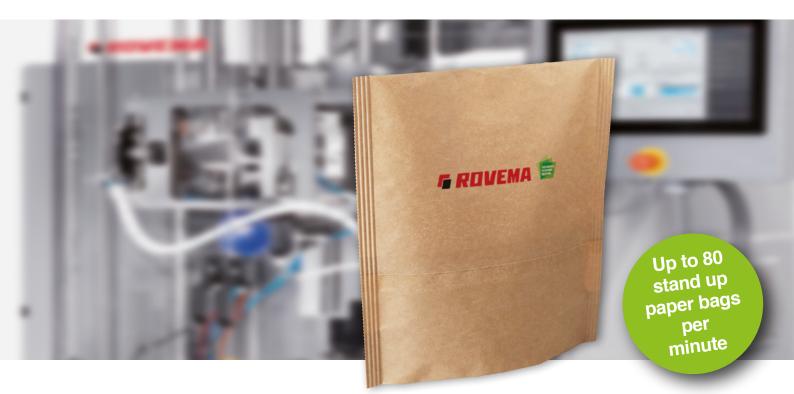

## ROVEMA Stand-Up-Pouch SUP

Paper bags produced vertically from the flat film web on BVC Series

ROVEMA presents a stand-up paper bag with a large facing that can also be conveniently retrofitted on existing BVC machines.

ROVEMA

The ROVEMA SUP paper bag provides a high advertising effectiveness and a convenient product removal. Filling weight and volumes match all current common market applications, e.g. mueslis, chocolate lentils or confectionary. The high-quality appearance is supported by various seam options that also enable material savings potentials to be achieved, e.g. the customer-specific adjustment of the seam width.

In combination with the machine-compatible packaging material "Mr. Paper" from SILBO (80g/m<sup>2</sup>) with partial seal coating, up to 80 POS strong paper packs per minute can be produced. Mr. Paper is a fully recyclable paper packaging material for a wide range of food applications. It is based on Mondi's Advantage Kraft Plus Wet Strength paper, which features very good machinability and high paper strength that is maintained even when exposed to moisture.