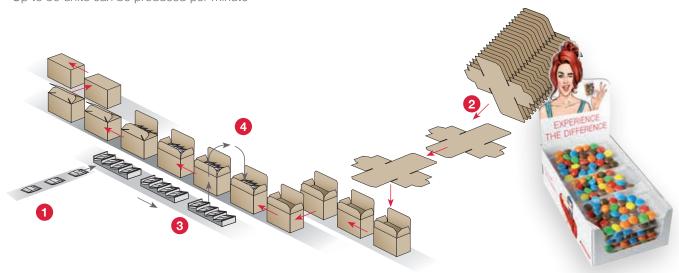

#### The process:

- 1 Discharge of bags according to desired postion in tray (face up/face down)
- 2 Integrated box erector
- 3 Across a conveyor belt, the bags are transported into individual single cases within the buffer indexing chain, ensuring safe and fast transport under the pick & place unit
- 4 Positioning of bags within tray in layers; according to defined schema