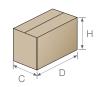

#### Format area:

|      | length (D) | width (C) | height (H) |
|------|------------|-----------|------------|
| min. | 70 mm      | 70 mm     | 35 mm      |
| max. | 200 mm     | 150 mm    | 150 mm     |